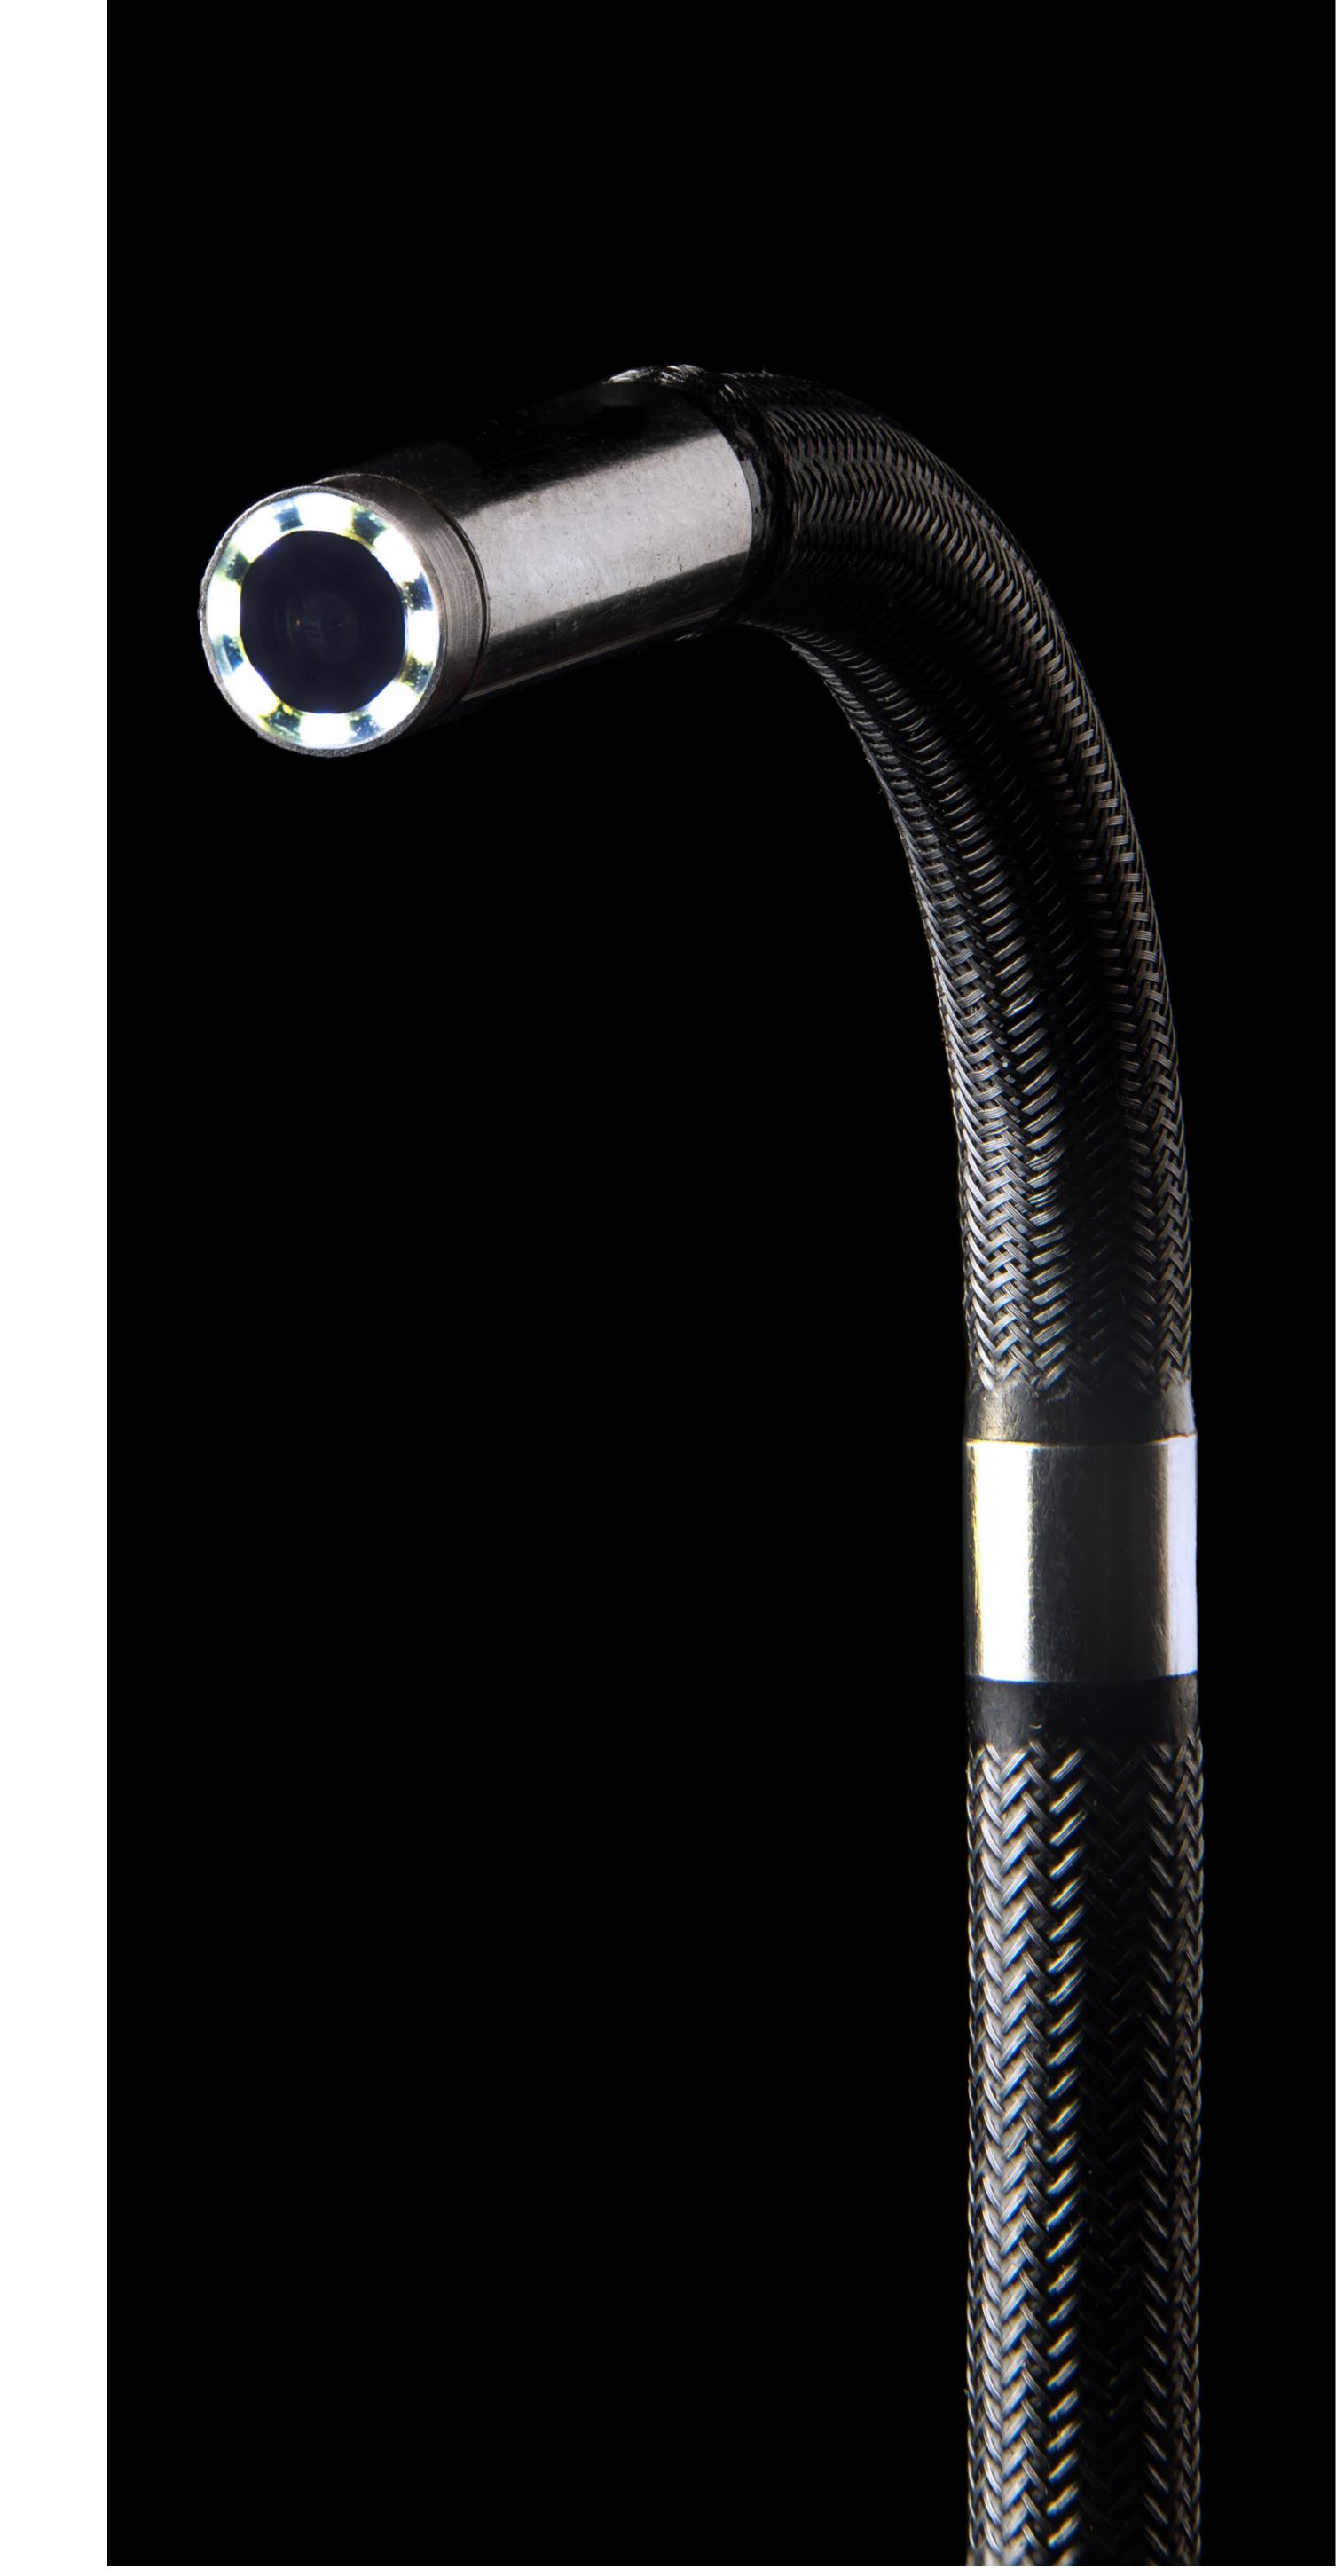

#### **Exceptional Insight with Advanced Optics**

Experience exceptional visual detail with FlexCore's advanced optical technology. Precision-engineered optics offer unmatched clarity, allowing you to explore and analyze intricate details with incredible precision.

## FlexCore cables

FlexCore cables have a robust and wear resistant tungsten braided outer layer

| Diameter | Length      | Field of view | Depth of field | Bending angle   | Steering directions | Light source        | Lens         |
|----------|-------------|---------------|----------------|-----------------|---------------------|---------------------|--------------|
| 6,00mm   | 1-10 meters | 120 degrees   | 12-200 mm      | 100-170 degrees | All way             | Optical fiber light | Forward view |
| 3,90mm   | 1-3 meters  | 120 degrees   | 8-120 mm       | 130-170 degrees | All way             | Optical fiber light | Forward view |