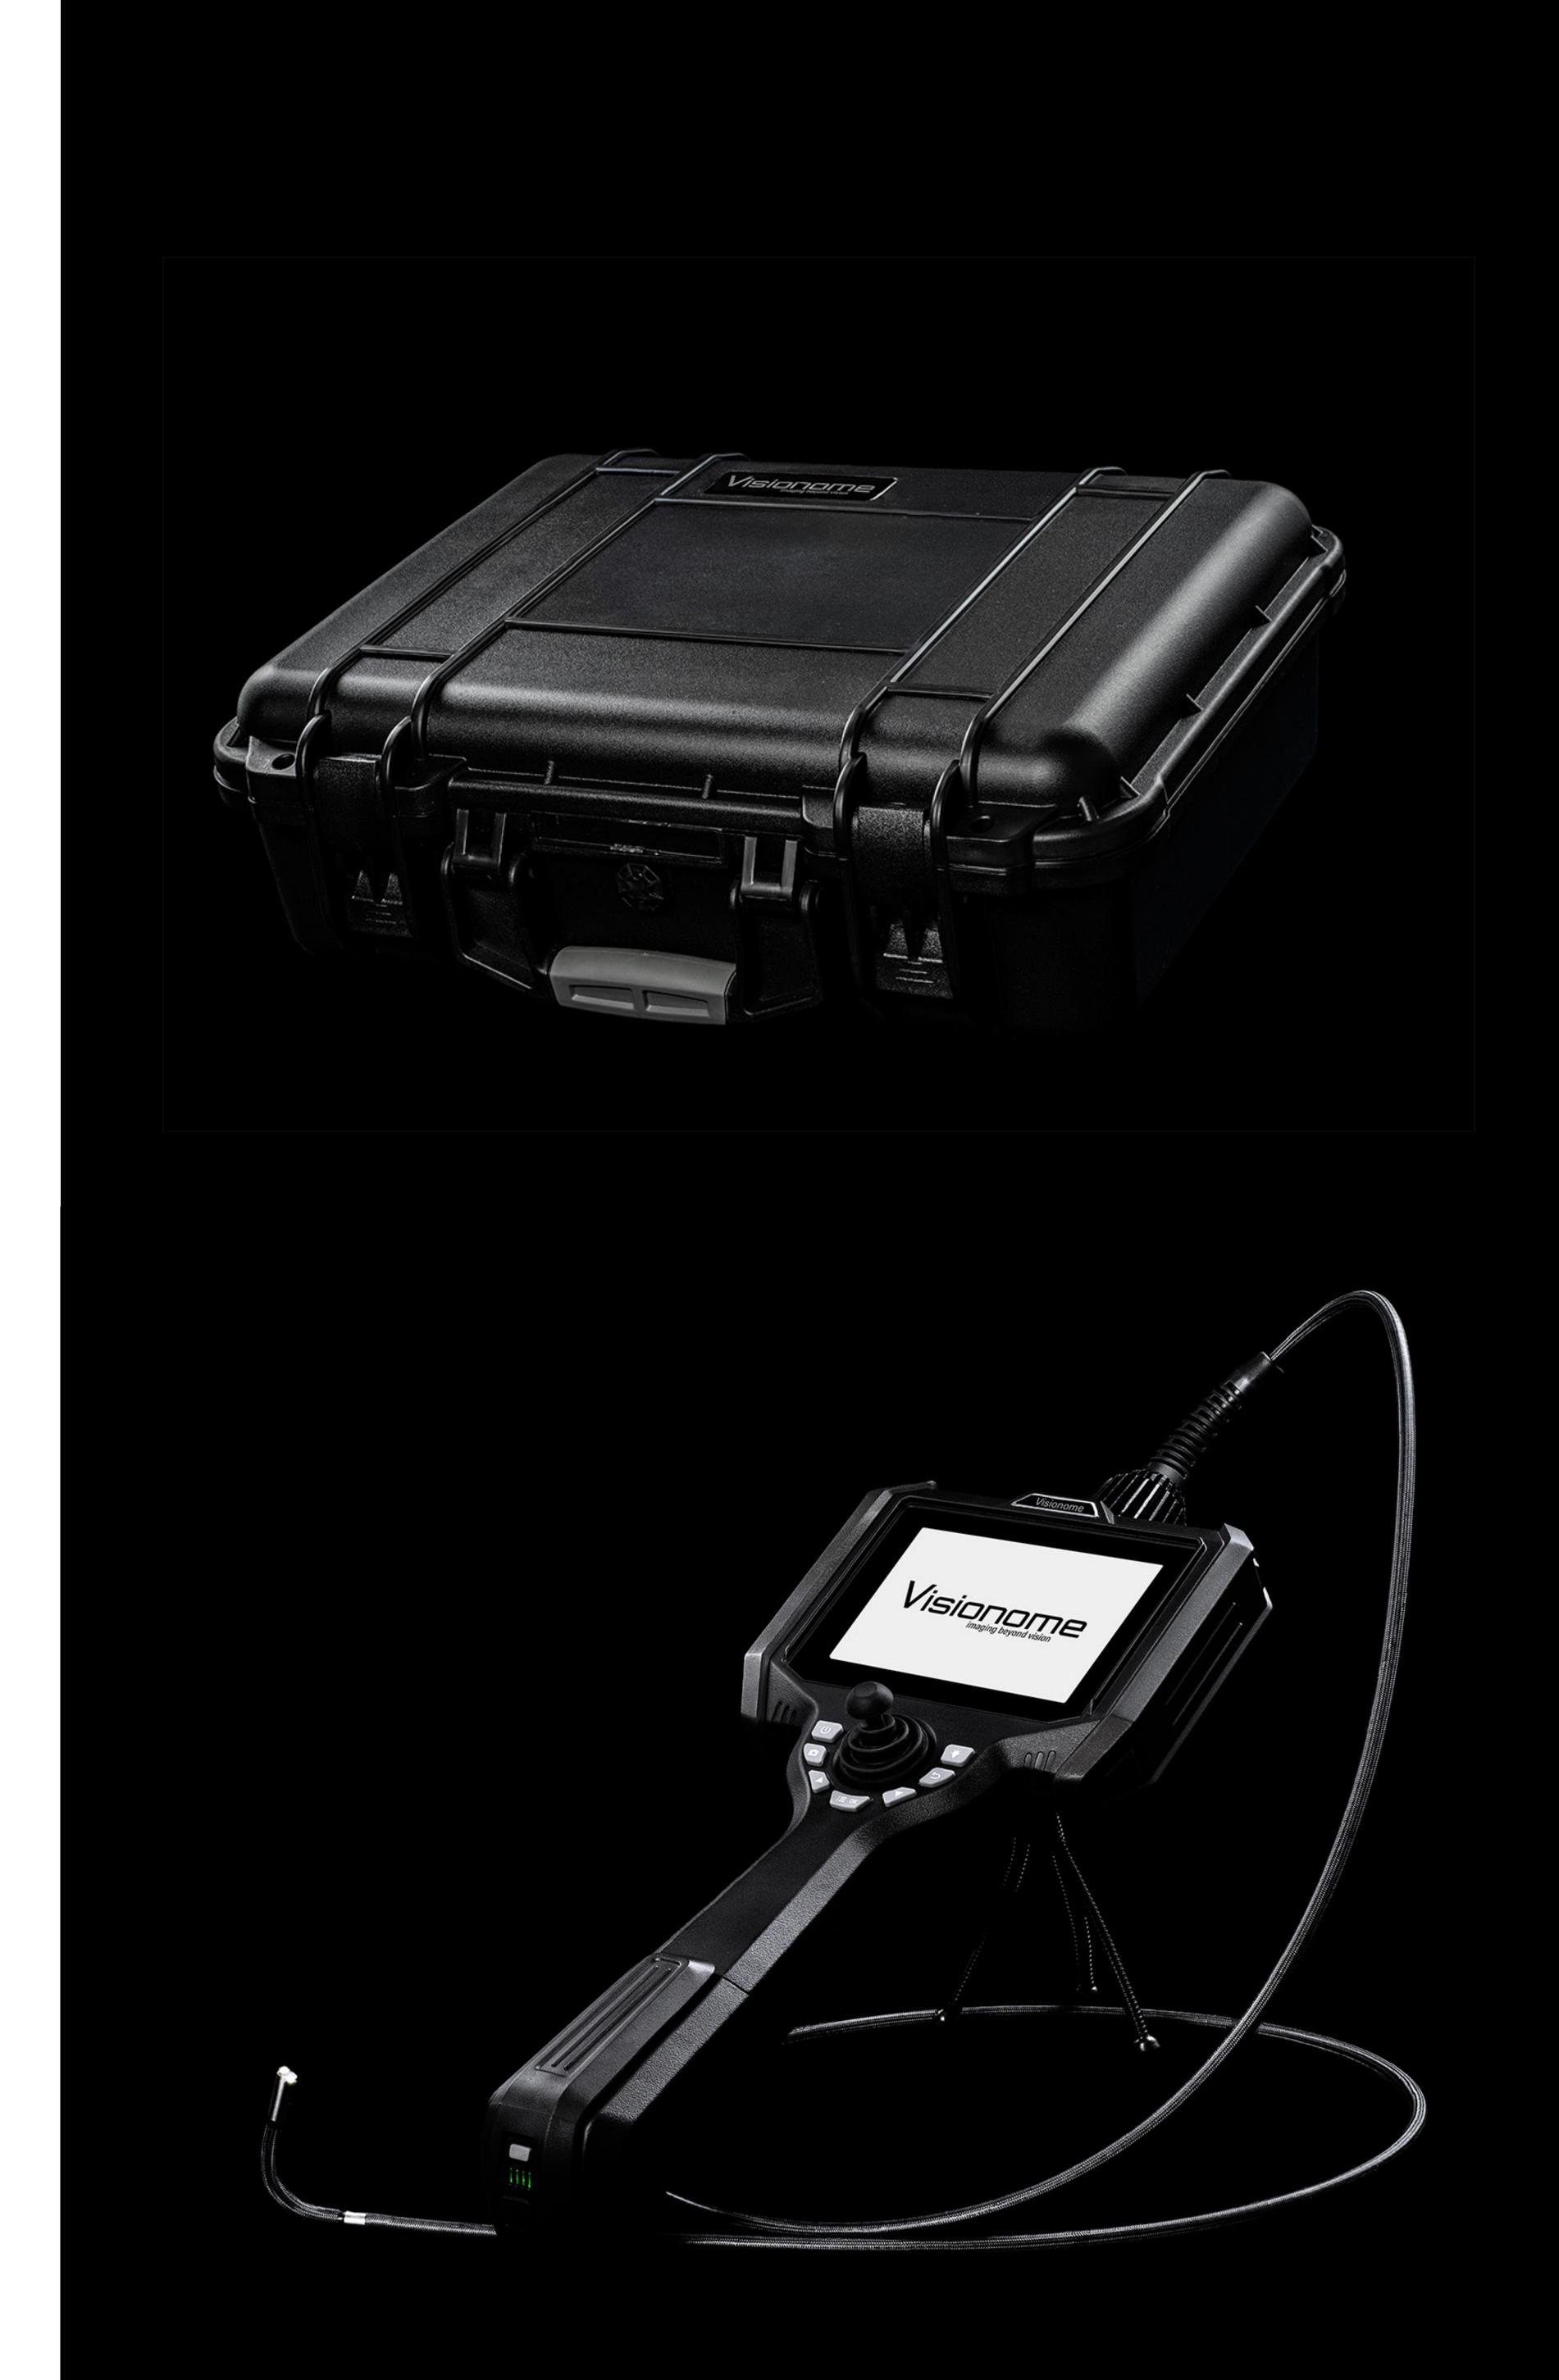

#### Rugged Design For Industrial Applications

Crafted to meet the demanding needs of industrial applications, FlexCore series endoscopes are engineered for durability, reliability, and adaptability. With a robust design and precision performance, these devices deliver great value across various inspection scenarios.

### FlexCore series

Bending control Full 360 degree articulation

Insertion tube Four-layer tungsten wire braided cable

Resolution 1280x720

Screen size 5" LCD

File formats JPEG/AVI

**Structure** ABS plastic

Storage micro SD (max capacity 128Gb)