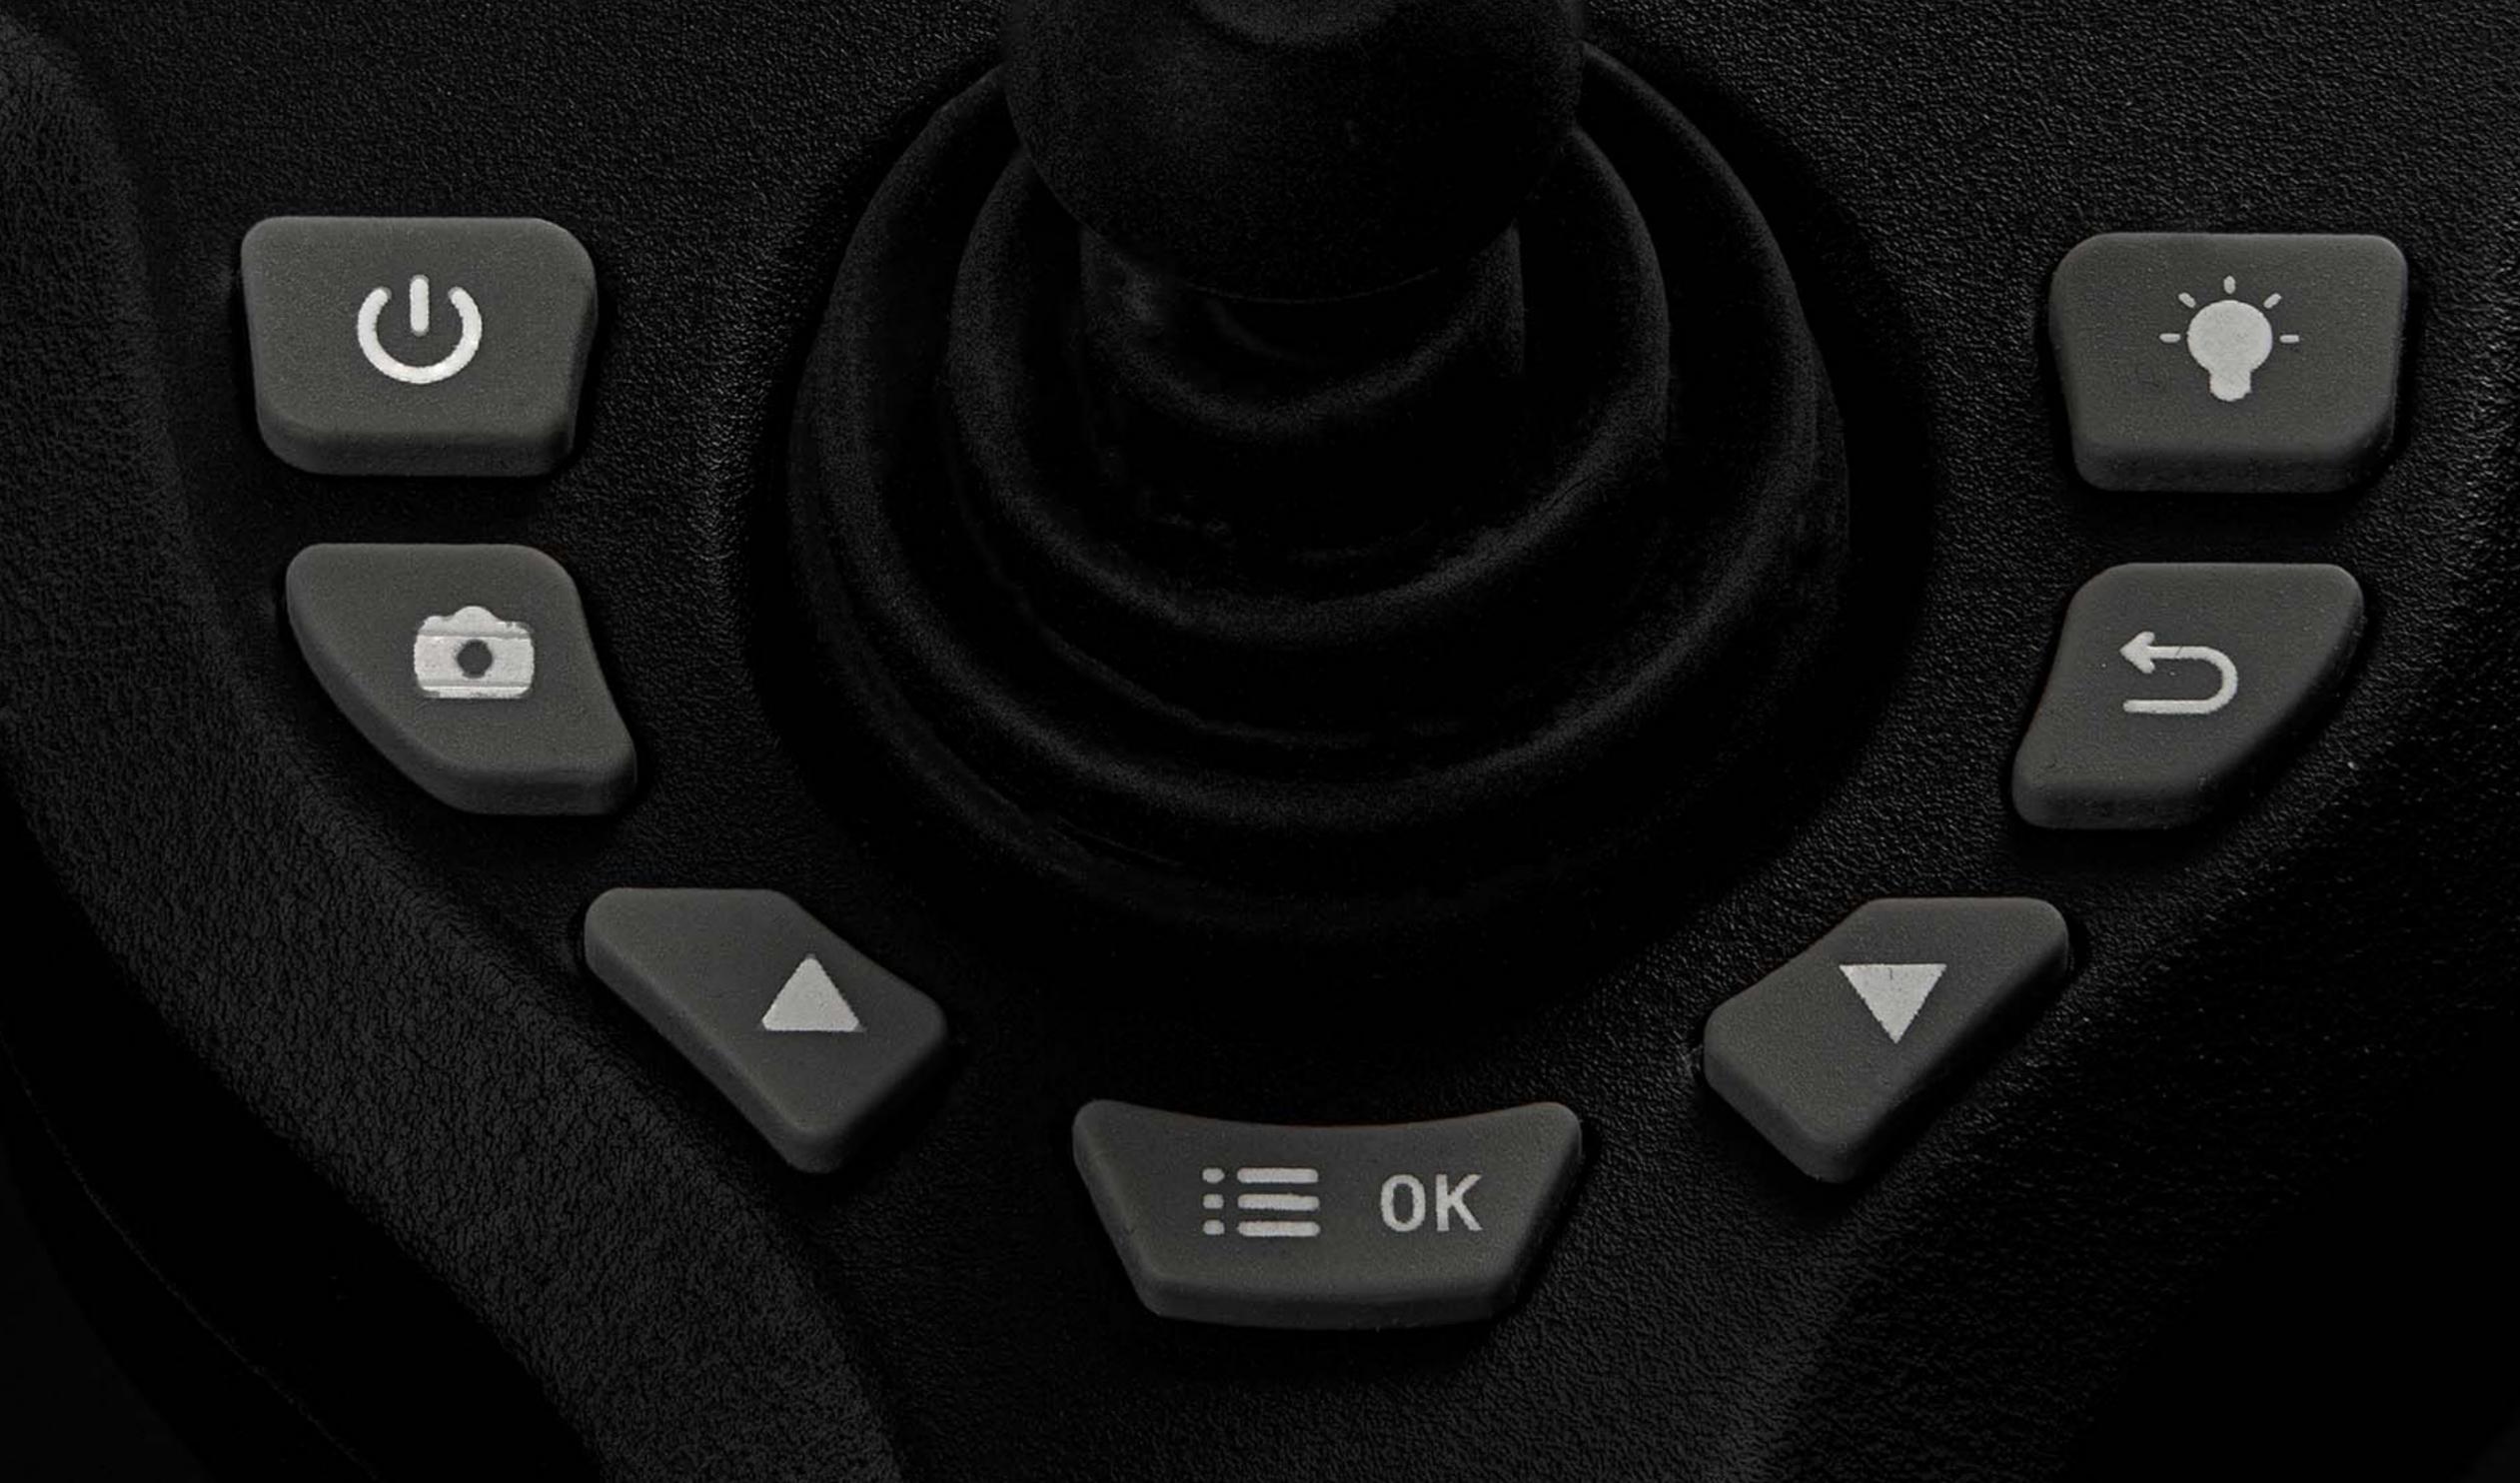

#### Intuitive 5" Bright Display

Experience enhanced visibility and ease of use with the FlexLumen series bright 5" display.

Analyze detailed imagery with exceptional clarity and accuracy.

Make informed decisions swiftly and effectively.